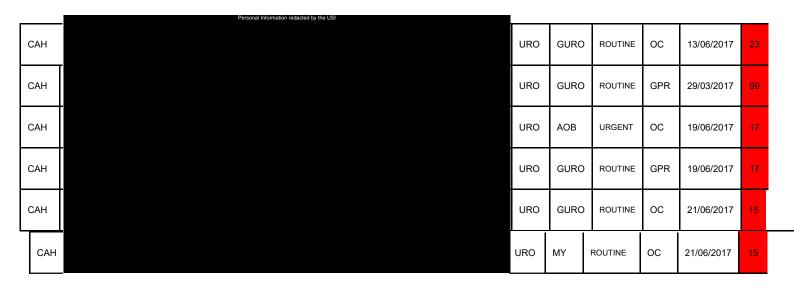

|            | OUTSTANDII | NG TRIAGE/ | NEW URGENTS. | /URGENT REVIE | WS                       |
|------------|------------|------------|--------------|---------------|--------------------------|
|            |            |            |              |               |                          |
|            |            |            |              |               |                          |
|            |            |            |              |               |                          |
| CONSULTANT | SPECIALTY  | SITE       | TRIAGE       | NEW URGENT    | URGENT                   |
|            |            |            |              | (NU)          | REVIEW (UR)              |
| Mr O'Brien | Urology    | CAH        | 2(8wks)      | 10 (02.04.12) | 146 (09/11)              |
| Mr Young   |            | CAH        | 4(11wks)     | 4 (25.04.12)  | 60 (04/12)               |
| Mr Akhtar  |            | CAH        | 3(8wks)      | 2 (25.04.12)  | 32 (01/12)               |
| Mr O'Brien |            | BBPC       | 0            | 0             | 6 (04/12) <b>U18 DIS</b> |
| Mr O'Brien |            | ACH        | 0            | 0             | 2 (04/12)                |
| Mr Young   |            | BBPC       | 0            | 0             | 4 (04/12)                |
| Mr Young   |            | ACH        | NO MORE      | N/A           | N/A                      |
| Mr Akhtar  |            | STH        | 0            | 0             | 0                        |
| Dr Rogers  |            | CAH        | 0            | N/A           | N/A                      |
| GURO       |            | CAH        | 5(12wks)     | N/A           | N/A                      |