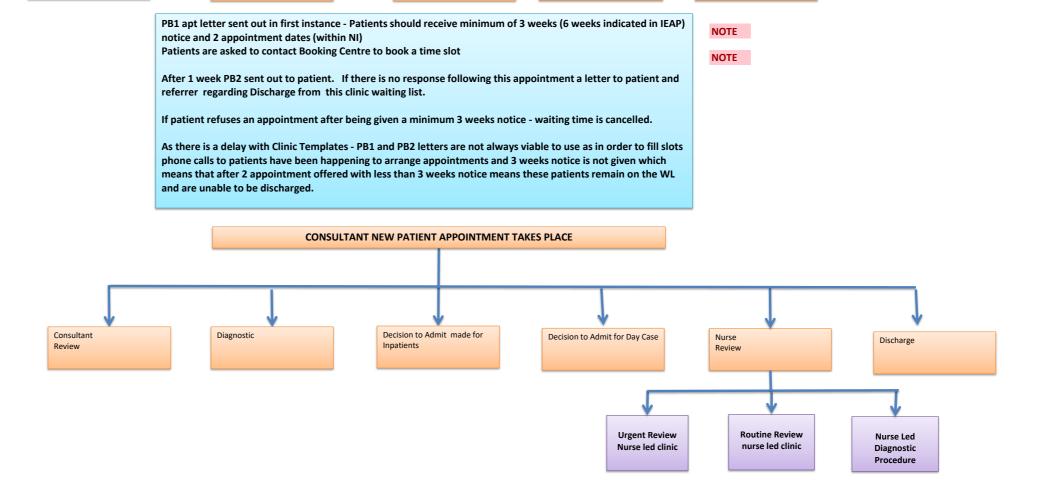

### Terms of Reference- Agreed by Group 11 October 2021

### Trust's Task and Finish Group into Urology SAI Recommendations

### Terms of Reference of Task and Finish Group

The Task and Finish group is charged with implementing all the recommendations and providing assurance/evidence to the Urology Oversight Group

### Membership of Task and Finish Group

| Consultant                         | Nurse                                        | Manager/Admin                          |
|------------------------------------|----------------------------------------------|----------------------------------------|
| Philip Murphy, Deputy Med Director | Clair, Quin, Cancer Lead                     | Ronan Carroll Assistant Director       |
| Shahid Tariq, Deputy Med Director  | Tracey McGuigan, Lead Nurse                  | Martina Corrigan, Assistant Director   |
| Mark Haynes – Deputy Med Director  | Kate O'Neil, Clinical Nurse Specialist       | Anne McVey, Assistant Director         |
| David McCaul Clinical Director     | Leanne McCourt Clinical Nurse Specialist     | Barry Conway Assistant Director        |
| Ted McNaboe Clinical Director      | Patricia Thompson, Clinical Nurse Specialist | Helen Walker, Assistant Director       |
| Manos Epanomeritakis, Gen Surgery  | Sarah Walker, Clinical Nurse Specialist      | Stephen Wallace, Assistant Director    |
| Kevin McElvanna General Surgery    | Catherine English, Clinical Nurse Specialist | Mary Haughey, Service Improvement Lead |
| Art OHagan Dermatology             | Fiona Keegan, Clinical Nurse Specialist      | Sharon Glenny, performance manager     |
| Geoff McCracken, Gynae             | Matthew Kelly, Clinical Nurse Specialist     | Jane Scott performance manager         |
| Helen Mathers Breast               | Nicola Shannon, Clinical Nurse Specialist    | Wendy Clarke, Head of Service          |
| Rory Convery Lung                  | Stephanie Reid, Clinical Nurse Specialist    | Amie Nelson Head of Service            |
| Christina Bradford;, Hematology    | Janet Johnstone, Family Liaison Officer      | Wendy Clayton, Head of Service         |
| Anthony Glackin,; Urology          | Lisa Polland-O'Hare, Service User Officer    | Patricia Loughan, Head of Service      |
| Marian Korda, ENT                  |                                              | Chris Wamsley, Head of Service         |
|                                    |                                              | Kay Carroll, Head of Service           |
|                                    |                                              | Sarah Ward, Head of Service Clinical   |
|                                    |                                              | Assurance                              |

### Role of Task and Finish Group

The Task and Finish Group will bring together a breadth of experience, expertise and perspective from across all cancer Multi-disciplinary teams to enable the recommendations to be achieved within the given time frames through

- 1. overseeing the delivery of all the recommendations
- 2. ensuring sustainable delivery of all the recommendations;
- 3. oversee and action quality, safety and governance risks as a result of implementing all, the recommendations

### Life span of Task and Finish Group

The group is a task and finish group and the anticipated timescales for completion and this work will be 12 months

### Reporting and Communications

1. Task and Finish Group meeting minutes (decisions & actions) from each meeting will be prepared and circulated to members and once agreed the notes can be shared with other parties as directed by the Chairs.

2. Task and Finish Group will report to the Urology Oversight Group Meeting and regular updates will be provided to the HSCB, DoH and families involved in the SAI's.

## Governance and Accountability

### Frequency of Meetings

Monthly