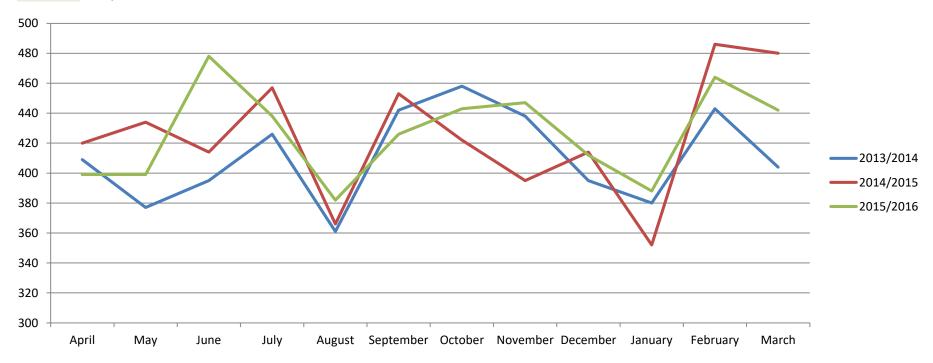

4/2015, 2015/2016

### **Out-Patient Referrals - GP & Other**

| UROLOGY   | April | May | June | July | August | September | October | November | December | January | February | March | TOTAL |
|-----------|-------|-----|------|------|--------|-----------|---------|----------|----------|---------|----------|-------|-------|
| 2013/2014 | 409   | 377 | 395  | 426  | 361    | 442       | 458     | 438      | 395      | 380     | 443      | 404   | 4928  |
| 2014/2015 | 420   | 434 | 414  | 457  | 366    | 453       | 422     | 395      | 414      | 352     | 486      | 480   | 5093  |
| 2015/2016 | 399   | 399 | 478  | 438  | 382    | 426       | 443     | 447      | 412      | 388     | 464      | 442   | 5118  |

### Indicates average of last 2 years for this month activity in 2015/2016



## WIT-82300 Urology Activity - 2013/2014, 2014/2015 & 2015/2016 with Expected Monthly NOP SBA per New Model Assumptions

| UROLOGY                                                  | April | May | June | July | August | September | October | November | December | January | February | March | TOTAL |
|----------------------------------------------------------|-------|-----|------|------|--------|-----------|---------|----------|----------|---------|----------|-------|-------|
| 2013/2014                                                | 227   | 238 | 279  | 302  | 344    | 331       | 333     | 268      | 324      | 271     | 253      | 231   | 3401  |
| 2014/2015                                                | 222   | 239 | 252  | 209  | 311    | 350       | 335     | 288      | 284