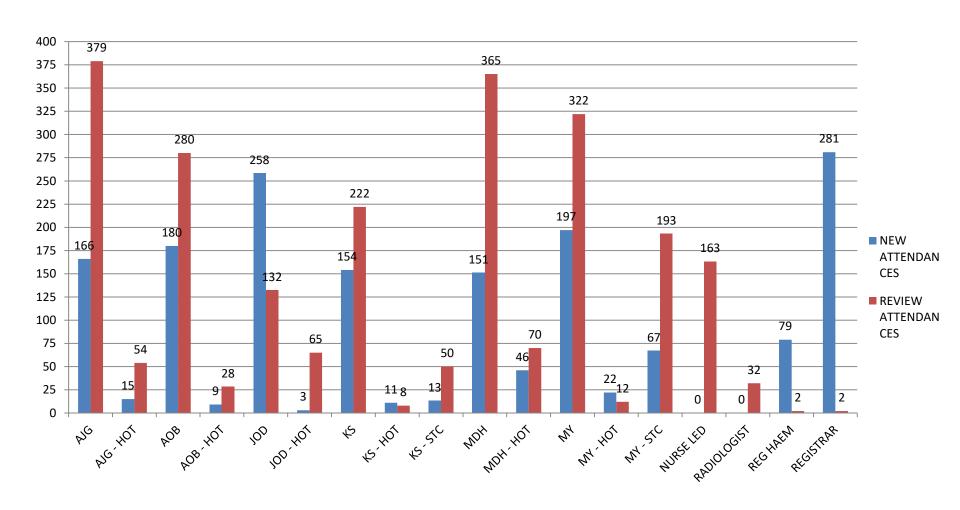

|                                           |                                                 |                                     |  |

#### Notes:

- 1. Hot Clinic Attendances have been exluded total of 106 new patients
- 2. New patient attendances without "hot" clinic activity = 1547 New attendances
- 3. Average Weekly attendances = total volumes seen divided by 26 weeks activity
- 4. Average Attendances per Clinic Session = total volumes seen divided by total clinic sessions
- 5. Average Attendances per Clinic Session will not take into account fluctations on out-patient templates, ie, templates can be set to see all new, all review or a combination of both

### Total Urology NOP Attendances - 14/05/2015 - 11/11/2015 (82305ks) Includes "HOT" Clinic Attendances



# New Patient Attendances by Consultant **WIT-82306** 14/05/2015 - 11/11/2015 (26 weeks) Includes "HOT" Clinic Activity



# Review Patient Attendances by Consultant and Clinic Code 14/05/2015 - 11/11/2015 (26 weeks) Includes "HOT" Clinic Activity



### **WIT-82308 CURRENT UROLOGY CLINIC TEMPLATES BY APPOINTMENT TYPE**

Note 1: All "TDU" clinics are set up to see 9 new patients - RF x 4, NU x 2, NR x 3, except Mr Young - RF x 2, NU x 2, NR x 2 - 6 new patients (MDT meeting)

Note 2: All "REG" clinics are set up to see 3 new patients - RF x 2, NU/NR x 1, , except Mr Young - RF x 4, NU x 1, NR x 1

Note 3: "UDS" clinics are set to build for Mr O'Donoghue, Mr Young & Mr O'Brien and are included in table below. All other "UDS" clinics occur adhocly and are not included in table below

Note