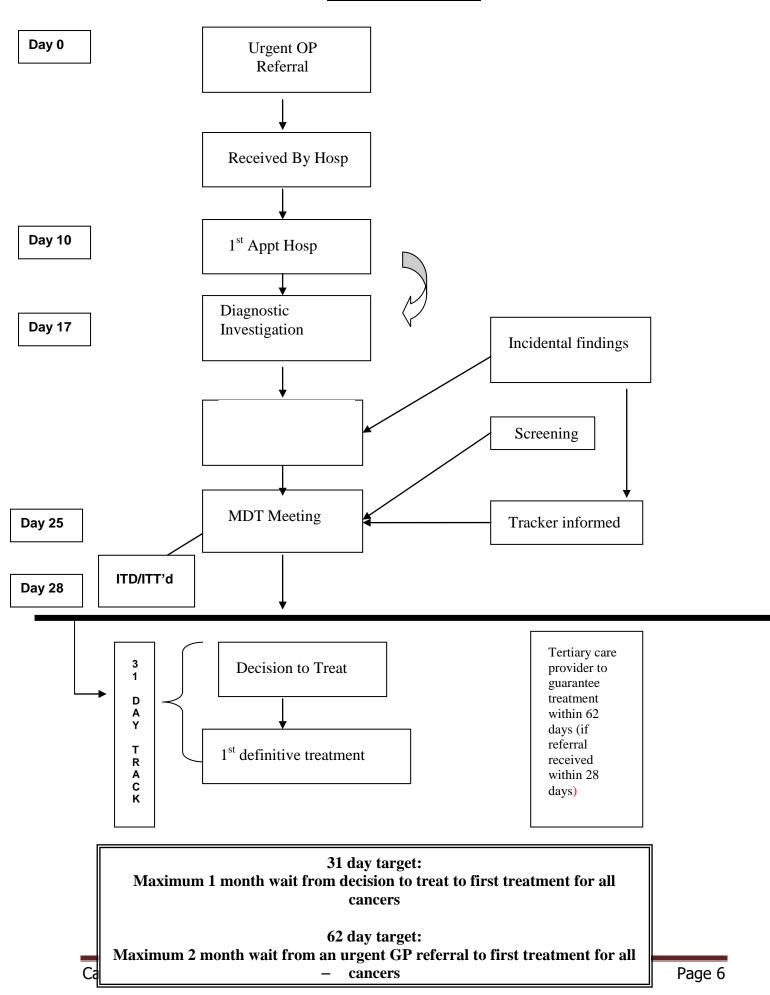

aches

Breach reports will be commenced by the Cancer Tracker/MDT Co-ordinator where patients breach the targets, i.e. 14 day for breast, 28 day for inter–trust transfers, day 31 and day 62 breaches.

A copy of the breach report will be forwarded to the relevant Assistant Director, and the team's Clinical lead for action as appropriate.

Monthly breaches by tumour site will be discussed at the Cancer Monthly Performance Meeting and areas for improvement analysed.

This policy must be followed by all members of staff, in every event.

This policy is designed to ensure problems are resolved at the lowest level, but that an Executive Director is informed within 24 hours of any failure of the system that has not been resolved at lower organisational/divisional levels.

## **PATIENT PATHWAY**



## Cancer Tracking Resource - Analysis of demand and capacity, June 2018

(V.3 Updated 22.8.18)

## 1. Introduction

The cancer access waiting times standards were implemented by the Department of Health in September 2005. The purpose of the waiting times was to ensure that patients presenting to their GP with symptoms suggestive of cancer, or diagnosed as having cancer as an incidental finding or through the screening programmes, were dealt with within the secondary care system along regionally agreed specific pathways. Trusts are responsible for achieving three cancer access standards. Central to the success of managing the patients along the pathways and achieving the cancer access targets is the tracking/administrative function. This role is commonly referred to as 'Patient Trackers'