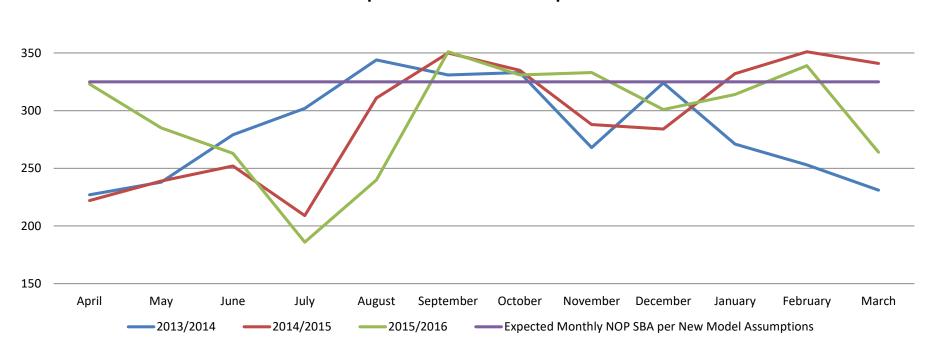

| 222   | 239 | 252  | 209  | 311    | 350       | 335     | 288      | 284      | 332     | 351      | 341   | 3514  |
| 2015/2016                                                | 323   | 285 | 263  | 186  | 240    | 351       | 331     | 333      | 301      | 314     | 339      | 264   | 3530  |
| Expected Monthly NOP<br>SBA per New Model<br>Assumptions | 325   | 325 | 325  | 325  | 325    | 325       | 325     | 325      | 325      | 325     | 325      | 325   | 3900  |
| Variance Against<br>Actual Activity                      | -2    | -40 | -62  | -139 | -85    | 26        | 6       | 8        | -24      | -11     | 14       | -61   | -370  |

### Urology Activity - 2013/2014, 2014/2015 & 2015/2016 with Expected Monthly NOP SBA per New Model Assumptions



400

WIT-82301

## Total Urology NOP Attendances 14/05/2015 - 11/11/2015 (26 weeks)

### Includes Face-to-Face, Virtual and Urodynamics Attendances

| TOTAL NEW PATIENT ATTENDANCES                                              |     |     |     |    |   |      |  |  |  |  |
|----------------------------------------------------------------------------|-----|-----|-----|----|---|------|--|--|--|--|
| Clinic Session Type Red Flag Urgent Routine Letter New Telephone New Total |     |     |     |    |   |      |  |  |  |  |
| Face-to-face, Virtual & UDS                                                | 573 | 494 | 523 | 54 | 9 | 1653 |  |  |  |  |



### Urology NOP Attendances 14/05/2015 - 11/11/2015 (26 weeks) Face-to-Face Attendances (excluding UDS)

|                         | NEW PA   | TI