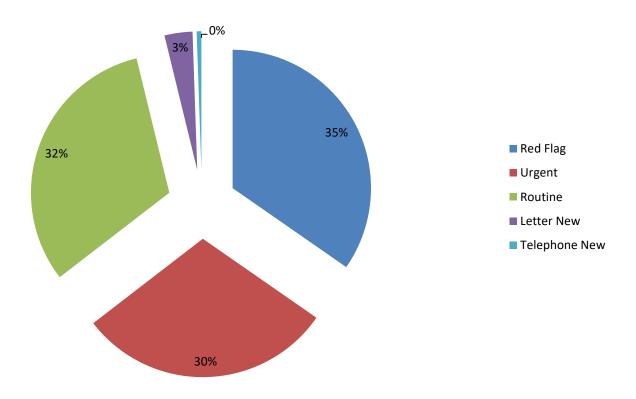

| 14       | -61   | -370  |

### Urology Activity - 2013/2014, 2014/2015 & 2015/2016 with Expected Monthly NOP SBA per New Model Assumptions



400

WIT-82301

## Total Urology NOP Attendances 14/05/2015 - 11/11/2015 (26 weeks)

### Includes Face-to-Face, Virtual and Urodynamics Attendances

| TOTAL NEW PATIENT ATTENDANCES                                              |     |     |     |    |   |      |  |  |  |  |
|----------------------------------------------------------------------------|-----|-----|-----|----|---|------|--|--|--|--|
| Clinic Session Type Red Flag Urgent Routine Letter New Telephone New Total |     |     |     |    |   |      |  |  |  |  |
| Face-to-face, Virtual & UDS                                                | 573 | 494 | 523 | 54 | 9 | 1653 |  |  |  |  |



### Urology NOP Attendances 14/05/2015 - 11/11/2015 (26 weeks) Face-to-Face Attendances (excluding UDS)

|                         | NEW PA   | TIENT FACE-TO-FA | ACE ATTENDANCE | S     |                                                |
|-------------------------|----------|------------------|----------------|-------|------------------------------------------------|
| Clinic Session Type     | Red Flag | Urgent           | Routine        | Total | Average Weekly F/F<br>Attendances by<br>Clinic |
| Consultant "TDU" Clinic | 342      | 251              | 261            | 854   | 33                                             |
| Registrar "REG" Clinic  | 129      | 94               | 58             | 281   | 11                                             |
| Haematuria Clinic       | 78