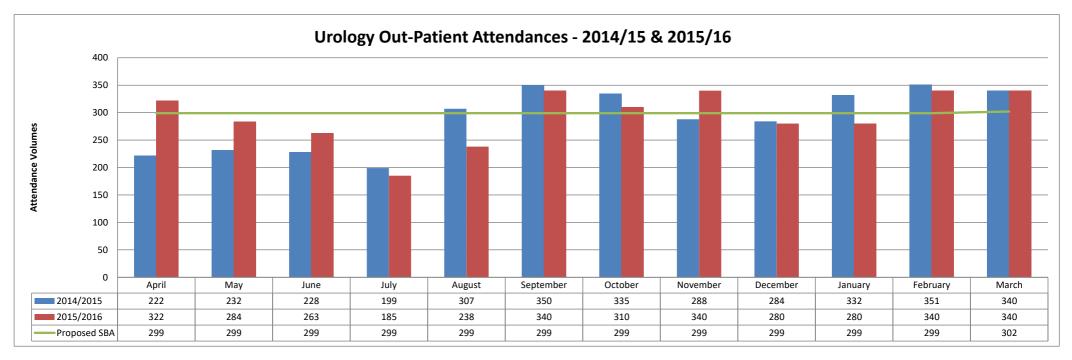

-----|-----|-----|-----|-----|-----|-----|-----|------|--|
|              | April May June July August September October November December January February March TOT |     |     |     |     |     |     |     |     |     |     |     |      |  |
| 2014/2015    | 222                                                                                       | 232 | 228 | 199 | 307 | 350 | 335 | 288 | 284 | 332 | 351 | 340 | 3468 |  |
| 2015/2016    | 322                                                                                       | 284 | 263 | 185 | 238 | 340 | 310 | 340 | 280 | 280 | 340 | 340 | 3522 |  |
| Proposed SBA | 299                                                                                       | 299 | 299 | 299 | 299 | 299 | 299 | 299 | 299 | 299 | 299 | 302 | 3591 |  |



|              | Urology Cumulative Out-Patient Attendances - 2014/15 & 2015/16                  |       |        |         |         |        |        |        |        |        |        |        |  |  |
|--------------|---------------------------------------------------------------------------------|-------|--------|---------|---------|--------|--------|--------|--------|--------|--------|--------|--|--|
|              | April May June July August September October November December January February |       |        |         |         |        |        |        |        |        |        | March  |  |  |
| 2014/2015    | 222                                                                             | 454   | 682    | 881     | 1188    | 1538   | 1873   | 2161   | 2445   | 2777   | 31