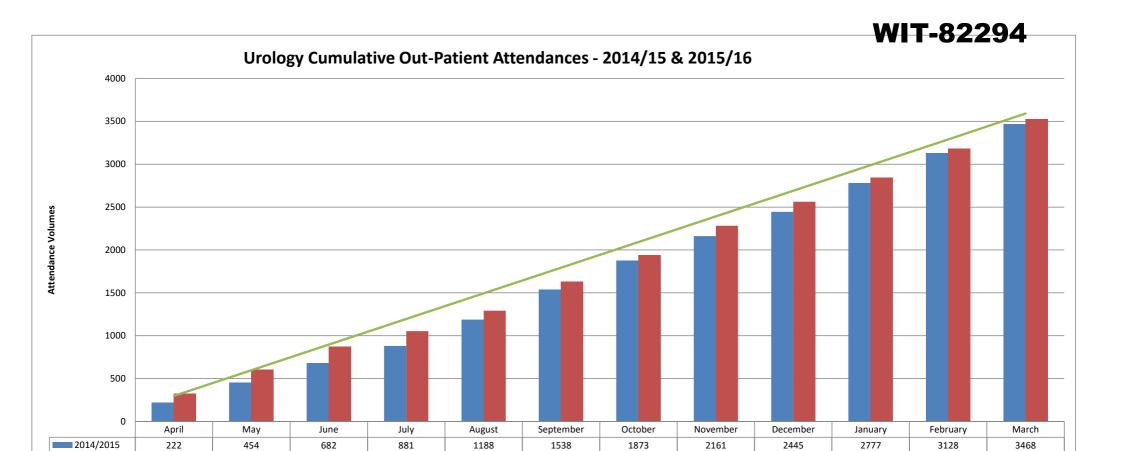

| 606   | 869    | 1054    | 1292    | 1632   | 1942   | 2282   | 2562   | 2842   | 3182   | 3522   |  |  |
| Proposed SBA | 299                                                                             | 598   | 897    | 1196    | 1495    | 1794   | 2093   | 2392   | 2691   | 2990   | 3289   | 3591   |  |  |
| Variance     | 23                                                                              | 8     | -28    | -142    | -203    | -162   | -151   | -110   | -129   | -148   | -107   | -69    |  |  |
| %Variance    | 7.69%                                                                           | 1.34% | -3.12% | -11.87% | -13.58% | -9.03% | -7.21% | -4.60% | -4.79% | -4.95% | -3.25% | -1.92% |  |  |



2015/2016

Proposed SBA

### Glenny, Sharon

From: Glenny, Sharon <

Sent: 12 February 2016 15:17

To: Trouton, Heather

FW Under Properties

**Subject:** FW: Urology Presentation

**Attachments:** Urology Presentation - January 2016 v2.pptx

#### Hi Heather

See attached updated version of urology presentation – as mentioned below there are a lot of additional slides, so happy to remove some of these if it is information overkill.

I have mentioned to Martina that the context slide is based on the information Tony provided at the beginning of the meeting, ie, the consultants original assumptions for the new model. The figures on the slide are those which Tony quoted so I have asked Martina to check to be sure we have those correct. There was one variation I noted on the original assumpt