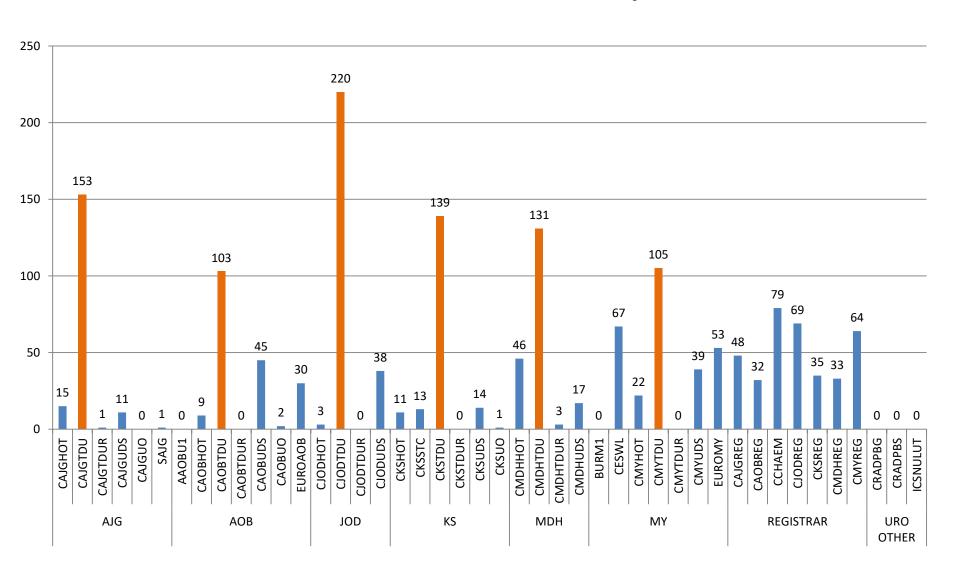

|  |

#### Notes:

- 1. Hot Clinic Attendances have been exluded total of 106 new patients
- 2. New patient attendances without "hot" clinic activity = 1547 New attendances
- 3. Average Weekly attendances = total volumes seen divided by 26 weeks activity
- 4. Average Attendances per Clinic Session = total volumes seen divided by total clinic sessions
- 5. Average Attendances per Clinic Session will not take into account fluctations on out-patient templates, ie, templates can be set to see all new, all review or a combination of both

### Total Urology NOP Attendances - 14/05/2015 - 11/11/2015 (82305ks) Includes "HOT" Clinic Attendances



# New Patient Attendances by Consultant **WIT-82306** 14/05/2015 - 11/11/2015 (26 weeks) Includes "HOT" Clinic Activity



# Review Patient Attendances by Consultant and Clinic Code 14/05/2015 - 11/11/2015 (26 weeks) Includes "HOT" Clinic Activity



### **WIT-82308 CURRENT UROLOGY CLINIC TEMPLATES BY APPOINTMENT TYPE**

Note 1: All "TDU" clinics are set up to see 9 new patients - RF x 4, NU x 2, NR x 3, except Mr Young - RF x 2, NU x 2, NR x 2 - 6 new patients (MDT meeting)

Note 2: All "REG" clinics are set up to see 3 new patients - RF x 2, NU/NR x 1, , except Mr Young - RF x 4, NU x 1, NR x 1

Note 3: "UDS" clinics are set to build for Mr O'Donoghue, Mr Young & Mr O'Brien and are included in table below. All other "UDS" clinics occur adhocly and are not included in table below

Note 4: "HOT" clinics are not included in table below as these occur adhocly with varying volumes

|            |