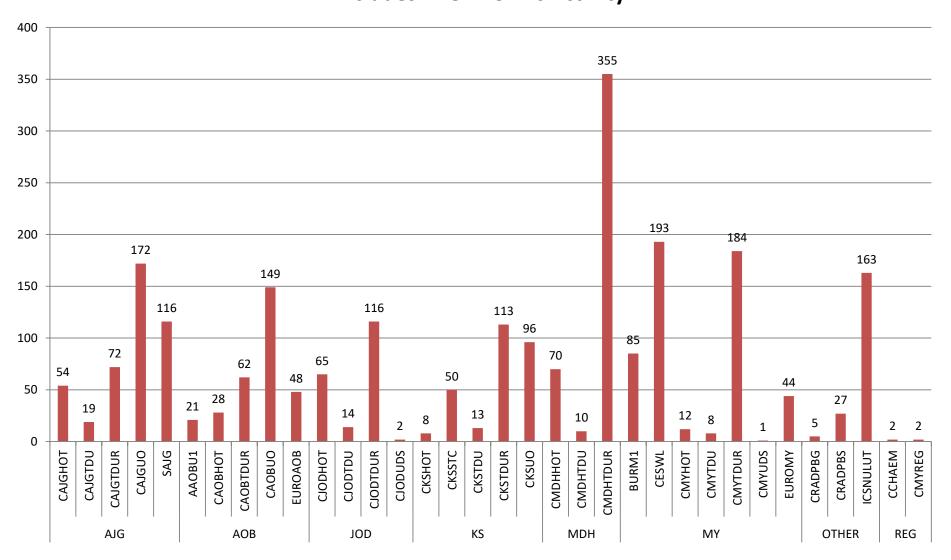

#### UROLOGY 44 WEEKS -MARCH 2014 - IN-PATIENTS

|       | ll ll  |            |       |
|-------|--------|------------|-------|
|       | BOOKED | NOT BOOKED | TOTAL |
| AJG   | 2      | 1          | 3     |
| AOB   | 1      | 71         | 72    |
| APA   | 1      | 3          | 4     |
| HLJ   | 0      | 1          | 1     |
| MY    | 2      | 24         | 26    |
| RJB   | 0      | 3          | 3     |
| TOTAL | 6      | 103        |       |
|       | 1      | 109        |       |