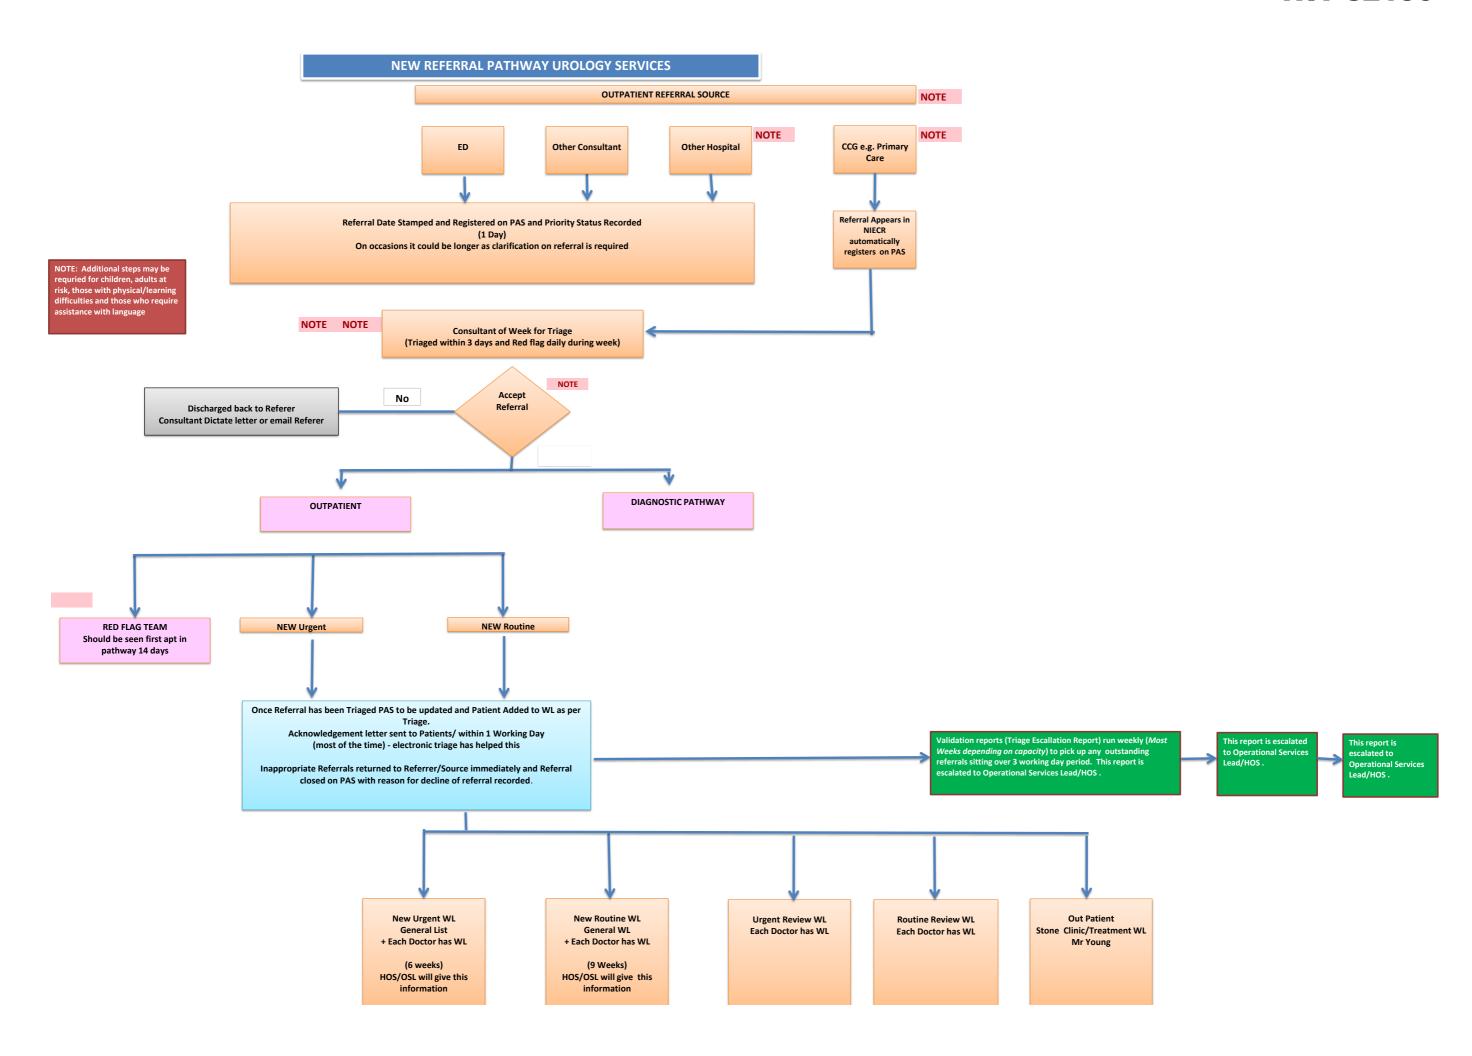

|                                                                                                                                                                                                                                                                                                                                                                                                                                                                                                                                                                                                 |

10/27/22, 3:26 PM

Name This will auto-populate with the patient/client's name if the person-affected details have been entered for this incident.

DatixWeb 14.1.2 © RLDatix 2021





### Terms of Reference- Agreed by Group 11 October 2021

### Trust's Task and Finish Group into Urology SAI Recommendations

### Terms of Reference of Task and Finish Group

The Task and Finish group is charged with implementing all the recommendations and providing assurance/evidence to the Urology Oversight Group

### Membership of Task and Finish Group

| Consultant                         | Nurse                                        | Manager/Admin                          |
|------------------------------------|----------------------------------------------|----------------------------------------|
| Philip Murphy, Deputy Med Director | Clair, Quin, Cancer Lead                     | Ronan Carroll Assistant Director       |
| Shahid Tariq, Deputy Med Director  | Tracey McGuigan,