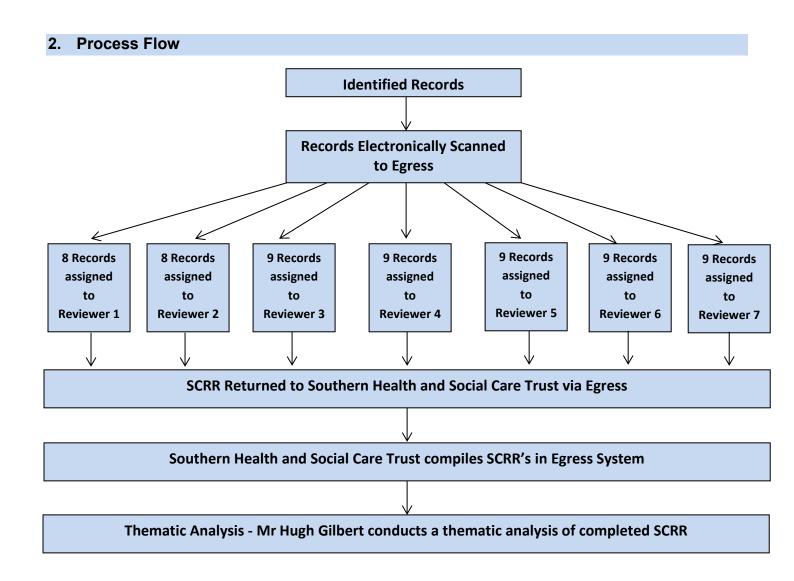

|
| Payment for<br>Services | Payment for services will be on a per hour basis, value of £ Costs to be invoiced to stephen.wallace                                                                                                                                                                                                                                           |
| Thematic<br>Analysis    | On completion Mr Hugh Gilbert will provide a thematic analysis report on the completed SCRR's for the Southern Health and Social Care Trust.                                                                                                                                                                                                   |





#### 3. Proposed Timeline for Delivery

| Stage                              | Identified Date for Delivery    |
|------------------------------------|---------------------------------|
| Records Identified                 | Complete                        |
| Records Scanned to Egress*         | 16 <sup>th</sup> August 2021    |
| Records Assigned to Reviewer       | 16 <sup>th</sup> August 2021    |
| SCRR's returned to Trust           | 17 <sup>th</sup> September 2021 |
| SCRRs issued for thematic Outcomes | 5 <sup>th</sup> October 2021    |

<sup>\*</sup>Patient files will be provided to reviewers in groups as they become available



#### Structured Clinical Record Review title(SCRR)

#### Section 1

This section should be completed as soon as is possible following identification of