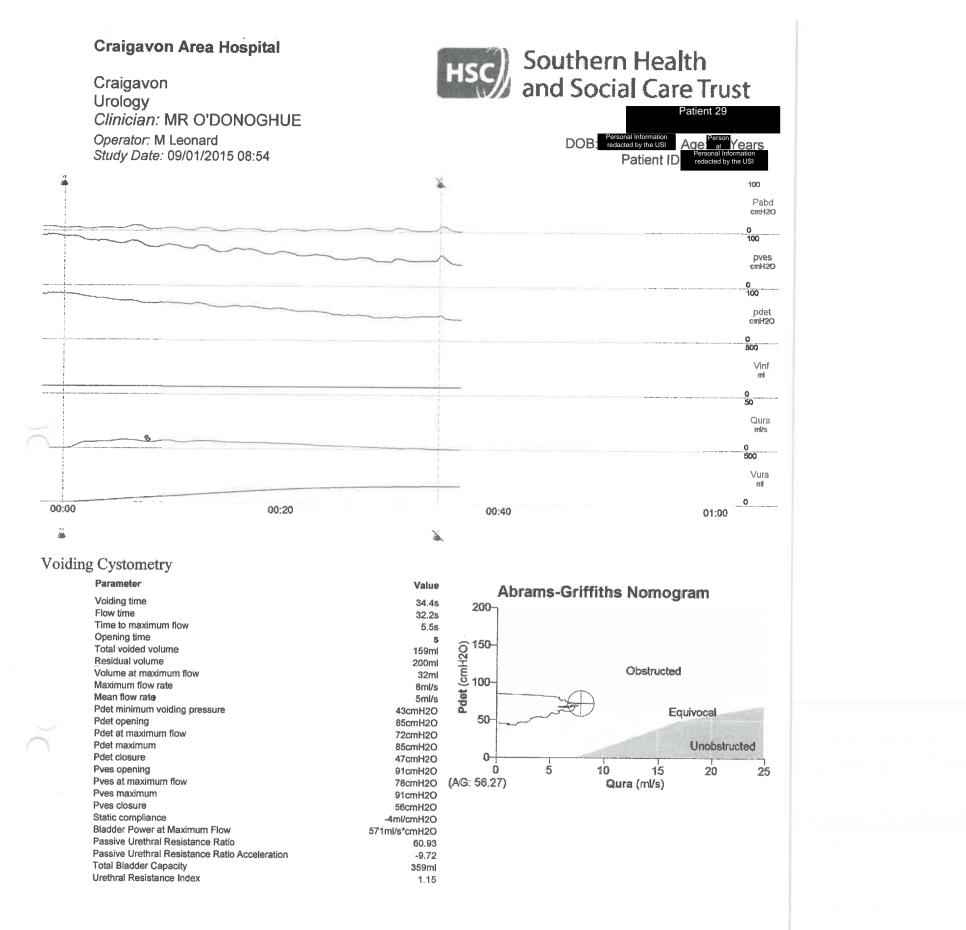

|                                                                                                                          |                                                      |        |
| Countersigned (Consulta                                                                                         |                                                                                                                          |                                                      |        |
| ceived from Dr Maria O'Kane o                                                                                   |                                                                                                                          |                                                      |        |



ALBYNTEDICAL - Phoenix V3 - Version 03.06.0027 - 02082 R1 - Printed on 09/01/2015

#### Craigavon Area Hospital

#### Craigavon Urology *Clinician:* MR O'DONOGHUE *Operator:* M Leonard *Study Date:* 09/01/2015 08:54

10

Ó

.

15

20

25

32 Length (mm)

1

 $\cap$ 

0



| 6<br>20 | Parameter                                     | Value    |
|---------|-----------------------------------------------|----------|
| 20      | Total urethral profile length                 | 51mm     |
|         | Functional profile length                     | 43mm     |
| d       | Closure zone length                           | 30mm     |
| 20      | Distance of maximum urethral closure pressure | 70%      |
|         | Mean urethral pressure                        | 34cmH2O  |
|         | Maximum urethral