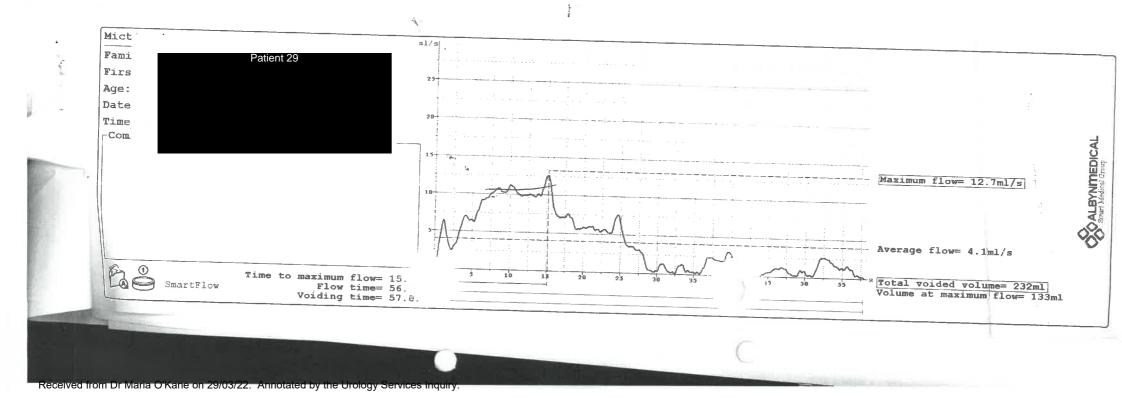

|                               |                          |                            | Total IPSS             | S Score =               | 35                    |

a score of 0-7 indicates mild symptoms, 8-19 indicates moderate symptoms, 20-35 indicates severe symptoms

#### **QUALITY OF LIFE DUE TO URINARY SYMPTOMS** Delighted Pleased Mixed about Mostly Mostly Unhappy Terrible satisfied equally dissatisfied satisfied and $\mathbf{1}$ dissatisfied 8. If you were to spend the rest of your life with your urinary condition just the V way it is now, how would you feel about that? 0 1 2 3 5 4 6 Quality of Life assessment index = 12

If you notice worsening in symptoms, please consult your GP Nexcelled 2000 Dr Mana OKane on 29/03/22. Annotated Bythe cloby Slakes Simit Milline 273



| LAB TUBE         387 801 000000000000000000000000000000000 |                           |   |
|------------------------------------------------------------|---------------------------|---|
| \$                                                         |                           |   |
|                                                            |                           |   |
| from Dr Maria O'Kane on 29/03/22. Annotated by the t       | Irology Services Inquiry. | 2 |

-1



| HS             | Personal Information redacted by the USI    | n Health<br>al Care Trus                                                                     | t                                                                                      | UROLOGY DEPAR<br>MR K S<br>CONSULTANT URO                      | UR