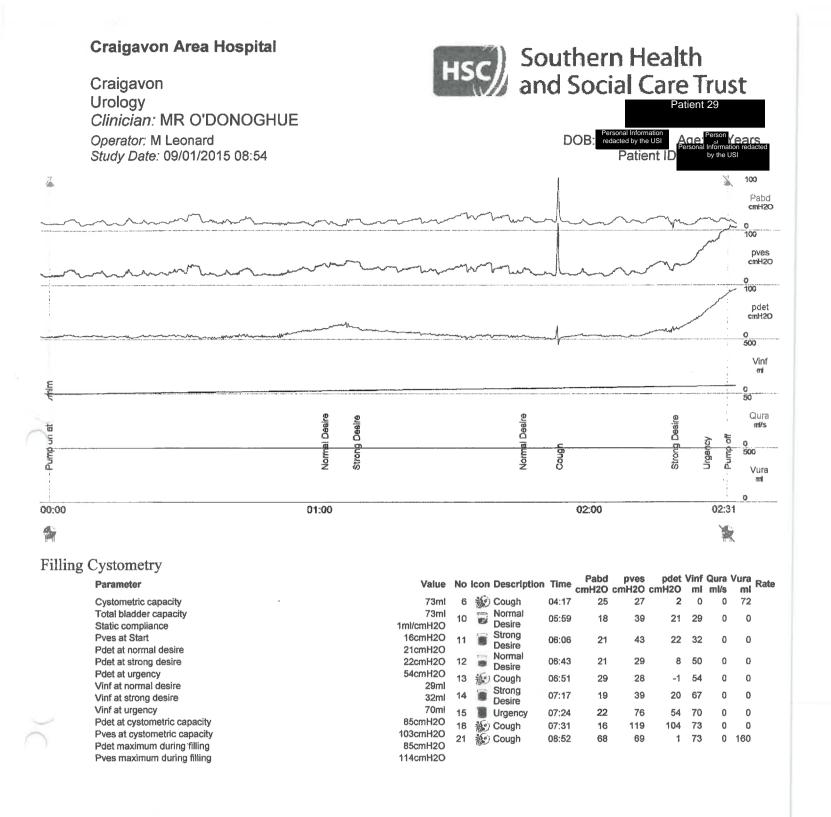

Received from Dr Maria O'Kane on 29/03/22. Annotated by the Urology Services Inquiry.

\*\*\*\*\*\*\*\*\*

Designation

3

..