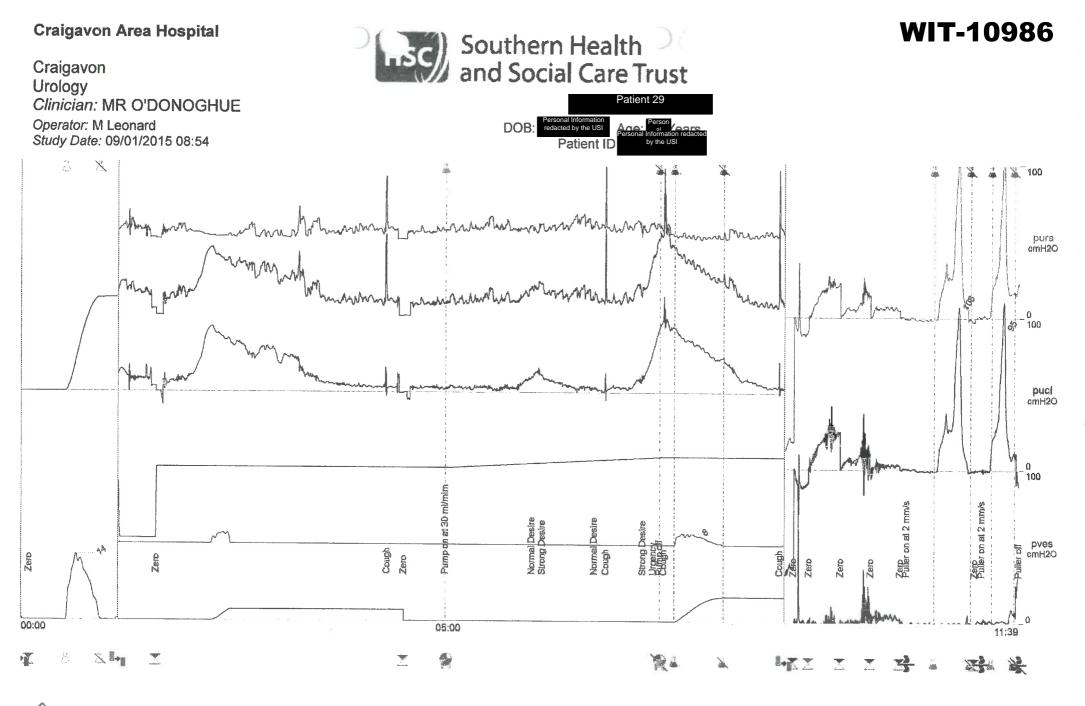

Received from Dr Maria O'Kane on 29/03/22. Annotated by the Urology Services Inquiry.

\*\*\*\*\*\*\*\*\*

Designation

3

..