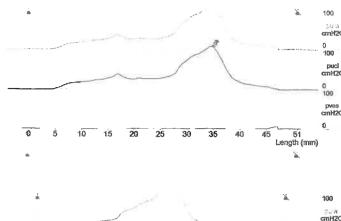

Received from Dr Maria O'Kane on 29/03/22. Annotated by the Urology Services Inquiry.

|            | 1000       | 10.00     |         |             |                    |              |
|------------|------------|-----------|---------|-------------|--------------------|--------------|
| <b>n</b> 1 | 2411       | 1         | 10.4754 | 1000 000 00 | 10.000             | to many side |
|            |            | 1.1.1.1.1 |         | 10000       | 1 2 6              | 1535         |
|            | Charles in | N 84      |         | 1000        | 100                |              |
|            | 100        |           | 100     | cor         | Contraction of the | 2.00.0000    |