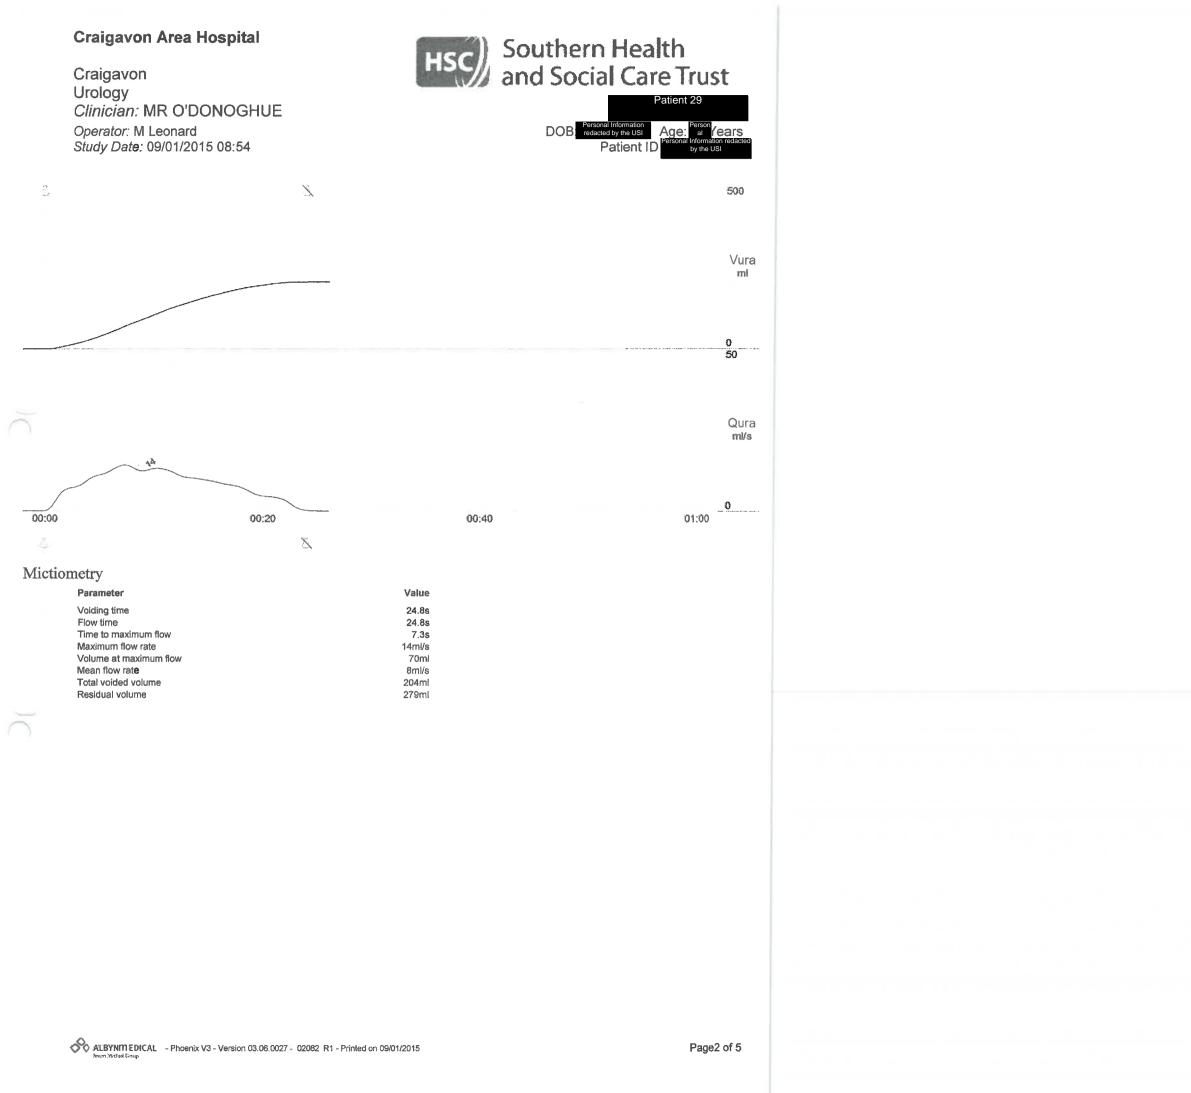

Received from Dr Maria O'Kane on 29/03/22. Annotated by the Urology Services Inquiry.

|            | 1000       | 10.00     |         |             |                    |              |
|------------|------------|-----------|---------|-------------|--------------------|--------------|
| <b>n</b> 1 | 2411       | 1         | 10.4754 | 1000 000 00 | 10.000             | to many side |
|            |            | 1.1.1.1.1 |         | 10000       | 1 2 6              | 1535         |
|            | Charles in | N 84      |         | 1000        | 100                |              |
|            | 100        |           | 100     | cor         | Contraction of the | 2.00.0000    |