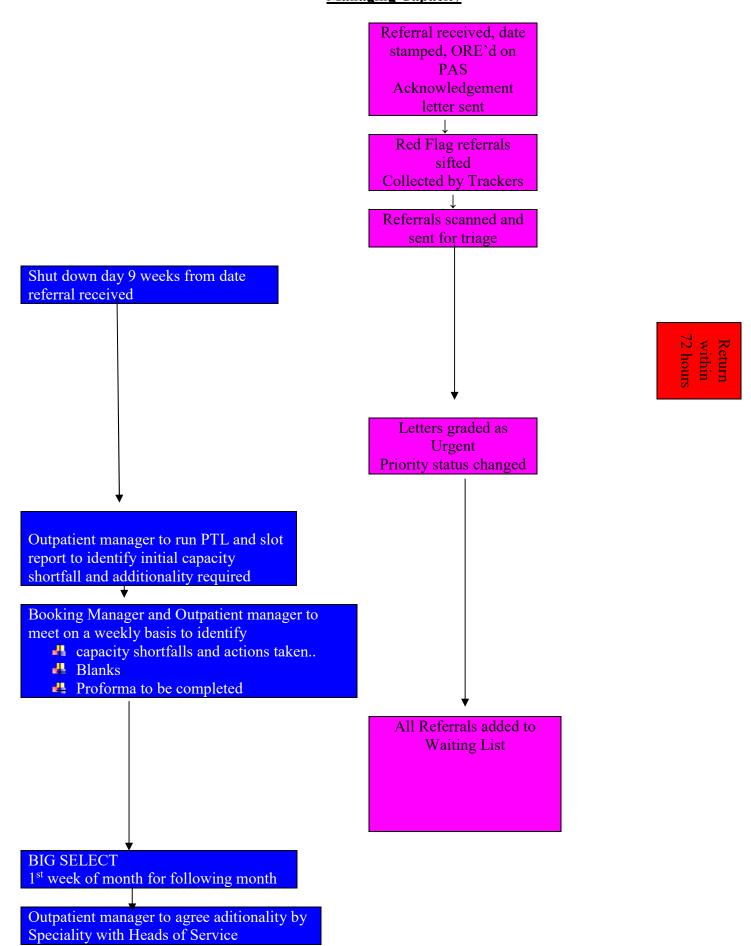

# Flowchart for Complaints/Enquiries Received by Chief Executive's Office

## Complaint/Enquiry Received

Complaint/Enquiry is related to a specific patient/client

(ie patient/client is named in the correspondence)

Details of complaint/enquiry sent to the lead Director and Central Point for Complaints and copied to Communications.

CP send details to relevant liaison manager for coordination of response.

Complaint/Enquiry is related to service provision issue.

(ie patient/client is **not** named in the correspondence)

Details of complaint / enquiry are sent to relevant Director / AD for response and copied to communications.