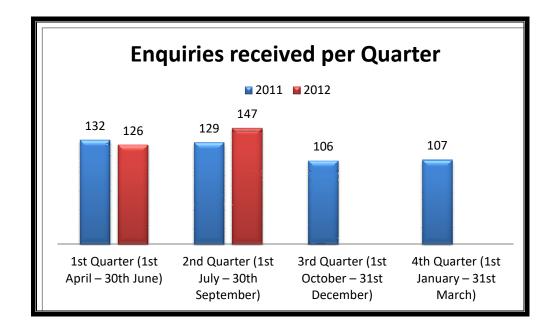

## Analysis of complaints from MLAs / Public Representatives between April 2009 – December 2009.

## **Background to issue**

- New DHSSPS complaints standards and guidelines for resolution were introduced April 2009.
- Standards include requirement for consent and timescales for response, ie 2 days to acknowledge, up to 20 days to respond in full.
- Trust guidance (July 2008 Guidance on responding to requests for personal data from elected representatives such as MLAs) sets out when consent is required and the occasions when data can be released without consent. This document may require review to ensure it is in line with regional guidance.
- Public representatives also contact the Chief Executive's office directly leading to a risk of commencing a dual investigation process / consent having to be sought retrospectively.
- The Chief Executive's office also receives regular phone calls seeking progress updates on complaints.
- Patient / Client Liaison staff recommend that all complaints / enquiries about individual patients and clients should only be channelled through central reporting for action, in line with the regional standards and respecting the ethos of local resolution.

Volume of formal complaints from public representatives and response times April – Dec 09.

| Directorate | No of complaints     | Average Response time (days) |
|-------------|----------------------|------------------------------|
| Acute       | 15                   | 8.5                          |
| CYP         | 4 (no consent for 1) | 5 (based on 3 responses)     |
| MHD         | 12                   | 12                           |
| OPPC        | 14                   | 12.5                         |
|             | Total 45 (5 a month) | Trust average 9.5 days       |

Please note these figures do not capture informal activity.